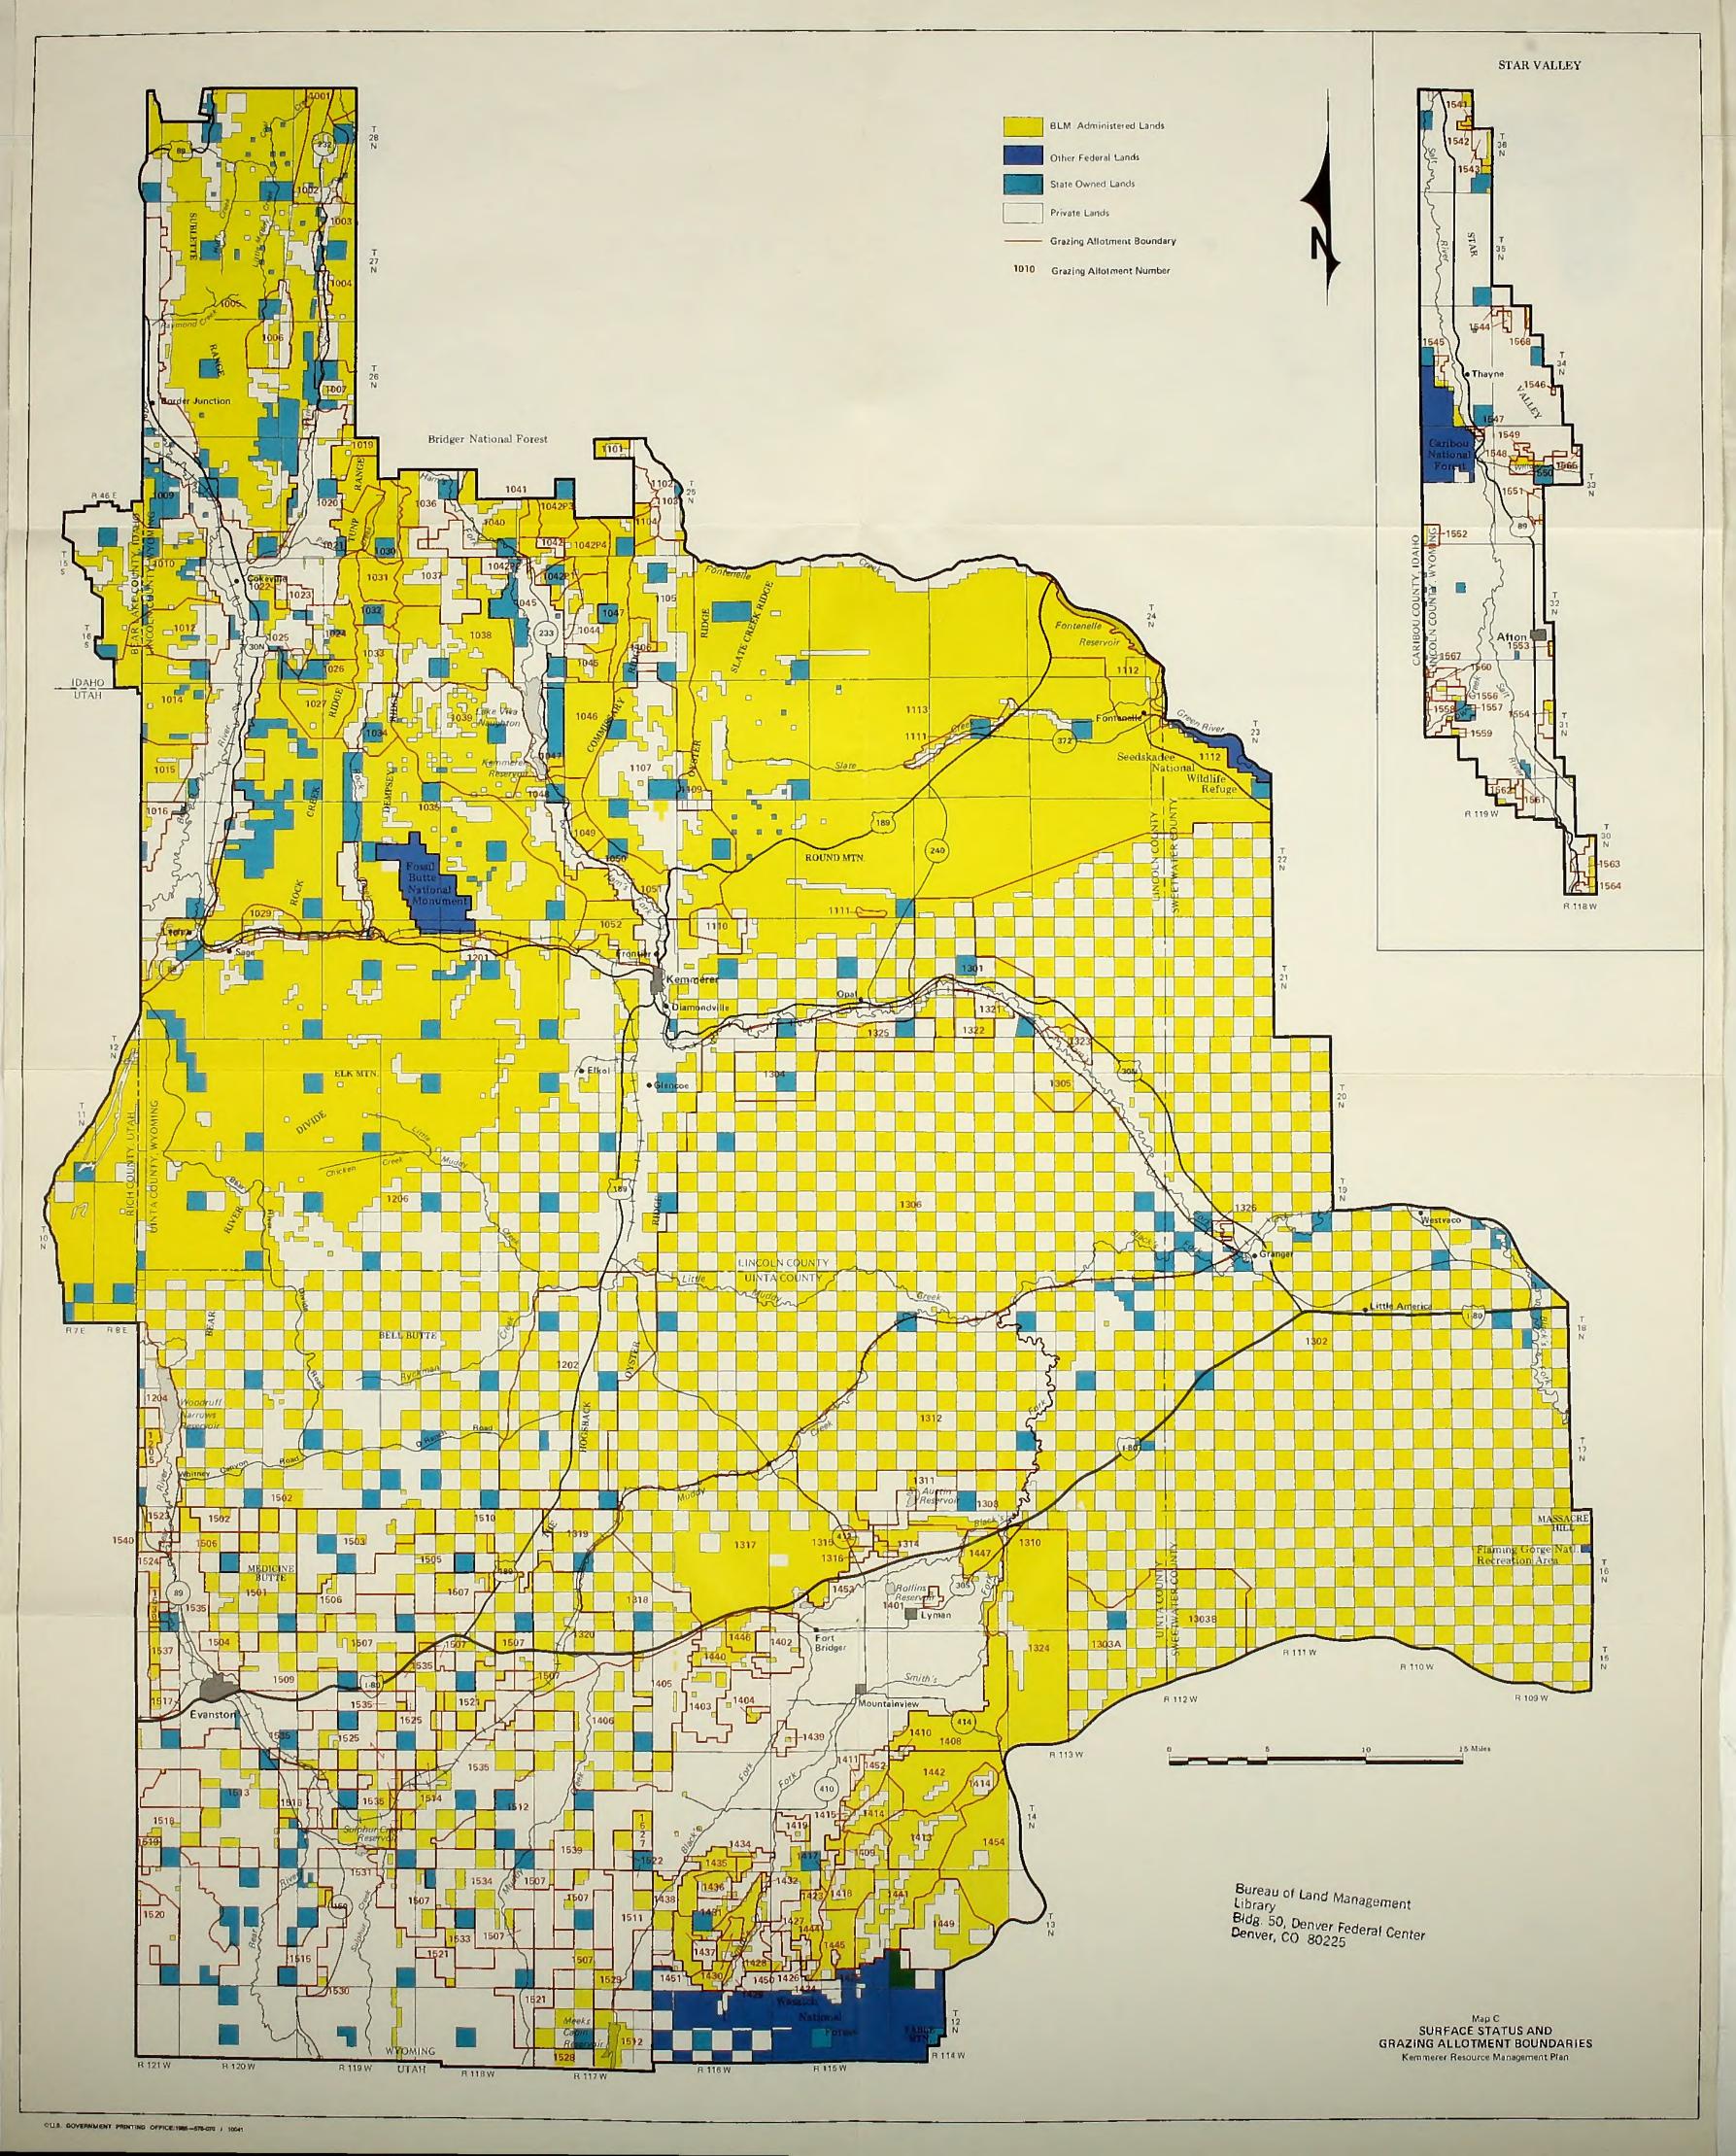

## Abstract:

This draft Resource Management Plan and Environmental Impact Statement addresses alternatives for managing approximately 1.6 million surface acres administered by the Kemmerer Resource Area of the Bureau of Land Management. The alternatives focus primarily on resolving nine planning issues.

Six alternatives were examined in detail. Each of the six provides a different emphasis for managing the resource area and each resolves the nine planning issues.

When this document is produced in final form, it will provide a comprehensive framework for managing and allocating resources in the Kemmerer Resource Area during the next 20 years, or longer.